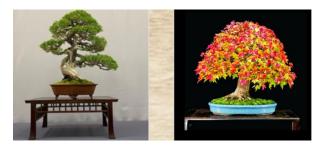

 Send a photo separately via email to <u>gsbonsaifed@gmail.com</u>. We accept .jpg and .png.

Please provide "portrait" style square photos like these examples. Sorry, we cannot edit your photos to fit the website template.