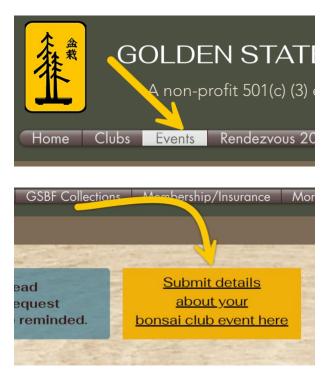

- 1. Click the "Events" tab on the GSBF website. <u>https://www.gsbfbonsai.org/ev</u> <u>ents</u>
- 2. Click the "golden box" to submit the details.

 Complete the form. Provide as much detail as possible. (You can also email additional information to us to upload. <u>gsbonsaifed@gmail.com</u>

| Use this form to submit bonsai club events for our website event calendar.                                                                                            |           |
|-----------------------------------------------------------------------------------------------------------------------------------------------------------------------|-----------|
| First Name                                                                                                                                                            | Last Name |
| Bill                                                                                                                                                                  | Bonsai    |
| Email *                                                                                                                                                               |           |
| juniper@twistedtree.org                                                                                                                                               |           |
| Club Name *                                                                                                                                                           |           |
| Twisted Tree Bonsai                                                                                                                                                   |           |
| Venue Name *                                                                                                                                                          |           |
| Treehouse                                                                                                                                                             |           |
| Venue Street Address *                                                                                                                                                |           |
| 123 Elm Street                                                                                                                                                        |           |
| Venue City *                                                                                                                                                          |           |
| Oakville                                                                                                                                                              |           |
| Dates/Time *                                                                                                                                                          |           |
| January 1, 2025 12:01AM - 2AM                                                                                                                                         |           |
| Event description                                                                                                                                                     |           |
| This is our annual extravaganza. Come see the most amazing<br>twisted trees you ever imagined. Meet people. Have fun. Get<br>rooted. Start the new year with new buds |           |
| Code Phone                                                                                                                                                            |           |
| US +1 ~ 707-555-1212                                                                                                                                                  |           |
| >                                                                                                                                                                     |           |